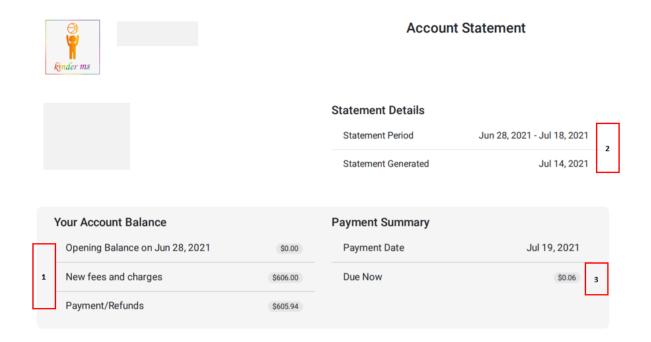

## 1.

**Opening Balance** – this is the Opening balance as at the statement period start date.

**New fees and charges** – This includes the total of the fees and charges for this statement period.

**Payment/Refunds** - This is a total of the payments and refunds for this statement period.

## 2.

**Statement Period** – The dates selected for the statement to be run for.

**Statement Generated** – This is the date the statement was generated.

# 3.

Payment Date – This is the date the next scheduled payment is due.

**Due Now** – This is the amount owing. Should the account be in credit, you will see 'In Credit' instead of 'Due Now'.